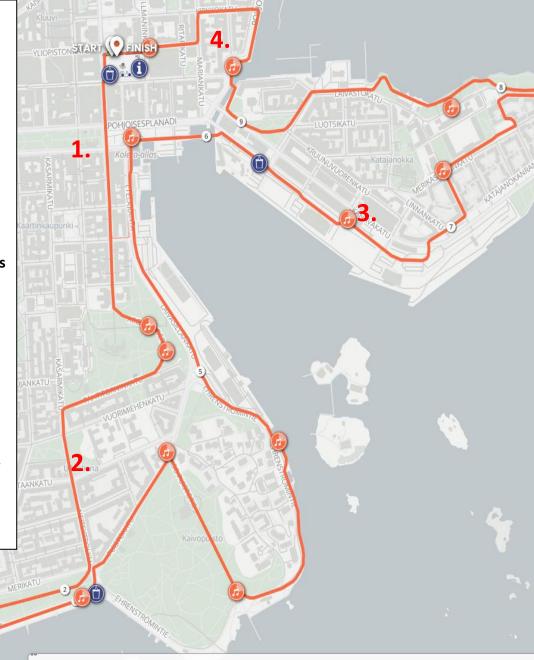

- 1. The streets Pohjois- and Eteläesplanadi are partially closed to traffic from 20:55 to 22:00. Traffic is allowed to cross Unioninkatu between the starting groups. Departures every 4 minutes from 21:00 to 21:30.
- 2. Neitsytpolku will be closed to traffic approx. 21:00-22:00. At this time traffic cannot cross the street either. Laivasillankatu is open to traffic in the direction of Kauppatori during the entire event.
- 3. All streets beloning to the Midnight Runtrack are closed to traffic approx. 21:00-22:45. With the help of the traffic arrangement, it is possible for motorists to cross the track along Kanavakatu and Satamakatu. This makes it possible for people traveling by car to get to Katajanokka.
- 4. Traffic coming from the north in the direction of the city centre: Liisankatu is open, through which you can get to Kaisaniemi and further. In Pohjoisranta, there is a traffic arrangement (blocked), which you can get through in both directions with a delay of a few minutes.